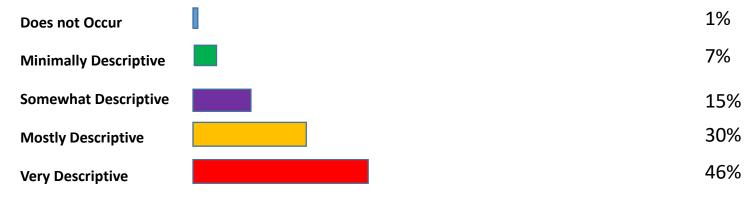

My instructor provides me with immediate feedback on my work during class.

27%

20%

17%

17%

19%