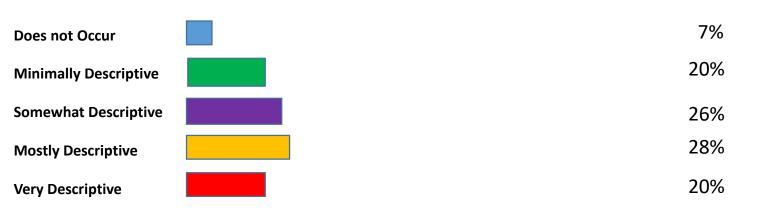

My instructor guides me through major topics as I listen and take notes.

I guide students through major topics as they listen and take notes.

| Does not Occur        | 0.00 | %  |
|-----------------------|------|----|
| Minimally Descriptive | 12.5 | %  |
| Somewhat Descriptive  | 12.5 | %  |
| Mostly Descriptive    | 37.5 | 5% |
| Very Descriptive      | 37.5 | 5% |