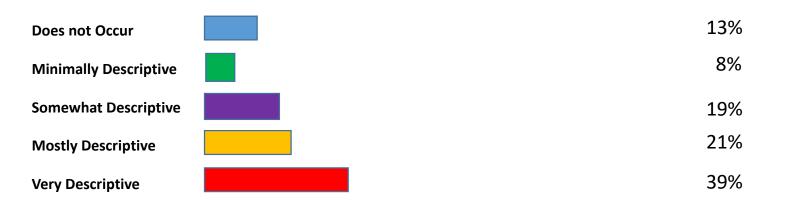

# Does not Occur0.0%Minimally Descriptive12.5%Somewhat Descriptive25.0%Mostly Descriptive37.5%Very Descriptive12.5%

My instructor makes frequent assignments worth a small portion of my grade.

50.0%

|                                                                                        | Does not Occur        | 0.0%  |
|----------------------------------------------------------------------------------------|-----------------------|-------|
| Faculty<br>I make frequent assignments<br>worth a small portion of my students' grade. | Minimally Descriptive | 0.0%  |
|                                                                                        | Somewhat Descriptive  | 12.5% |
|                                                                                        | Mostly Descriptive    | 25.0% |