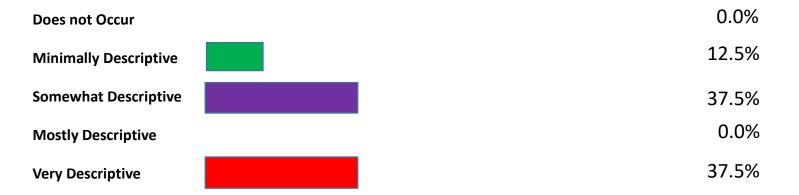

# Faculty

I provide students with immediate feedback on work during class.

| Does not Occur        | 0.0%  |  |
|-----------------------|-------|--|
| Minimally Descriptive | 25.0% |  |
| Somewhat Descriptive  | 0.0%  |  |
| Mostly Descriptive    | 37.5% |  |
| Very Descriptive      | 37.5% |  |