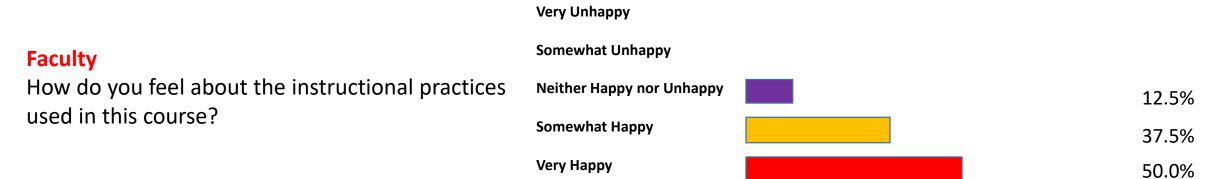

# FacultyDoes not Occur0.0%I ask students to respond to questions<br/>during classtime.Minimally Descriptive0.0%Mostly Descriptive0.0%0.0%Mostly Descriptive0.0%0.0%

Very Descriptive

My instructor encourages me to use a variety of means to represent phenomena.