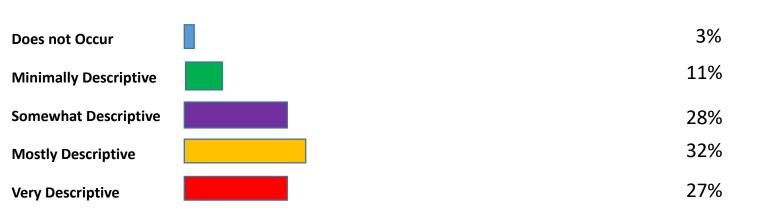

as I listen and take notes.



I guide students through major topics as they listen and take notes.



| Does not Occur        | 0.00 | %  |
|-----------------------|------|----|
| Minimally Descriptive | 12.5 | %  |
| Somewhat Descriptive  | 12.5 | %  |
| Mostly Descriptive    | 37.5 | 5% |
| Very Descriptive      | 37.5 | 5% |

My instructor provides me with immediate feedback on my work during class.



27%

20%

17%

17%

19%

# Faculty

I provide students with immediate feedback on work during class.

| Does not Occur        | 0.0%  |  |
|-----------------------|-------|--|
| Minimally Descriptive | 25.0% |  |
| Somewhat Descriptive  | 0.0%  |  |
| Mostly Descriptive    | 37.5% |  |
| Very Descriptive      | 37.5% |  |

My instructor asks me to respond to questions during classtime.



75.0%

# FacultyDoes not Occur0.0%I ask students to respond to questions<br/>during classtime.Minimally Descriptive0.0%Mostly Descriptive0.0%0.0%Mostly Descriptive0.0%0.0%

Very Descriptive

My instructor encourages me to use a variety of means to represent phenomena.



# Faculty

I encourage students to use a variety of means to represent phenomena.



I leave class with a good set of notes.



# Faculty

I structure the class so students leave with a good set of notes.

| Does not Occur        |  | 0.0%  |
|-----------------------|--|-------|
| Minimally Descriptive |  | 0.0%  |
| Somewhat Descriptive  |  | 37.5% |
| Mostly Descriptive    |  | 25.0% |
| Very Descriptive      |  | 37.5% |

- - - /

I work with other students in small groups in class.

| Does not Occur        |  |
|----