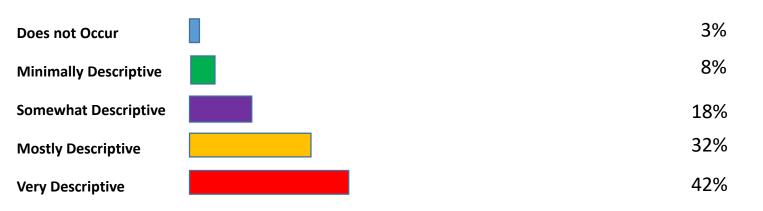

class.



27%

20%

17%

17%

19%

# Faculty

I provide students with immediate feedback on work during class.

| Does not Occur        | 0.0%  |  |
|-----------------------|-------|--|
| Minimally Descriptive | 25.0% |  |
| Somewhat Descriptive  | 0.0%  |  |
| Mostly Descriptive    | 37.5% |  |
| Very Descriptive      | 37.5% |  |

My instructor asks me to respond to questions during classtime.



75.0%

# FacultyDoes not Occur0.0%I ask students to respond to questions<br/>during classtime.Minimally Descriptive0.0%Mostly Descriptive0.0%0.0%Mostly Descriptive0.0%0.0%

Very Descriptive

My instructor encourages me to use a variety of means to represent phenomena.



# Faculty

I encourage students to use a variety of means to represent phenomena.



I leave class with a good set of notes.



# Faculty

I structure the class so students leave with a good set of notes.

| Does not Occur        |  | 0.0%  |
|-----------------------|--|-------|
| Minimally Descriptive |  | 0.0%  |
| Somewhat Descriptive  |  | 37.5% |
| Mostly Descriptive    |  | 25.0% |
| Very Descriptive      |  | 37.5% |

- - - /

I work with other students in small groups in class.

| Does not Occur        |  |
|-----------------------|--|
| Minimally Descriptive |  |
| Somewhat Descriptive  |  |
| Mostly Descriptive    |  |
| Very Descriptive      |  |

24%

20%

18%

17%

21%

# Faculty

Students work in small groups in class.

# Does not Occur0.0%Minimally Descriptive12.5%Somewhat Descriptive25.0%Mostly Descriptive37.5%Very Descriptive12.5%

My instructor makes frequent assignments worth a small portion of